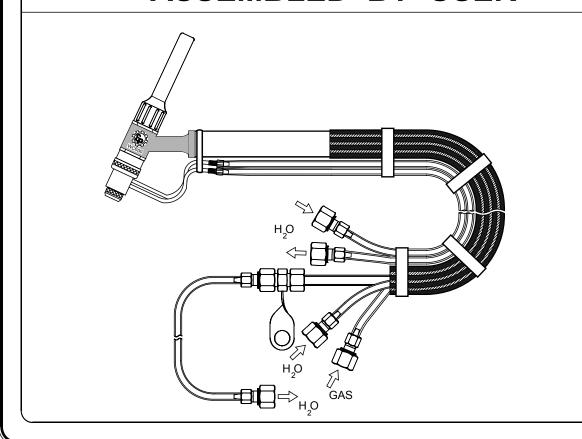

|
| SHIELD BODY         | WC2100082            | WC400082                 | WC6000082  |
| TIP (BORE - 6 mm)   | WC2100306            |                          |            |
| TIP (BORE - 8 mm)   | WC2100308            | WC4000308                |            |
| TIP (BORE - 10 mm)  | WC2100310            | WC4000310                | WC6000310  |
| TIP (BORE - 13 mm)  |                      | WC4000313                | WC6000313  |
| TIP (BORE - 16 mm)  |                      | WC4000316                | WC6000316  |
| TIP (BORE - 20 mm)  |                      |                          | WC6000320  |

IN VIEW OF CONTINUOUS DEVELOPMENT, WE RESERVE THE RIGHT TO MODIFY THE DESIGN AND/OR DIMENSIONS WITHOUT NOTICE.

## WATER COOLED SHIELD

## FACTORY ASSEMBLED



## **ASSEMBLED BY USER**



C:\DWG\SI\WATER COOLED SHIELD.DWG 08/01