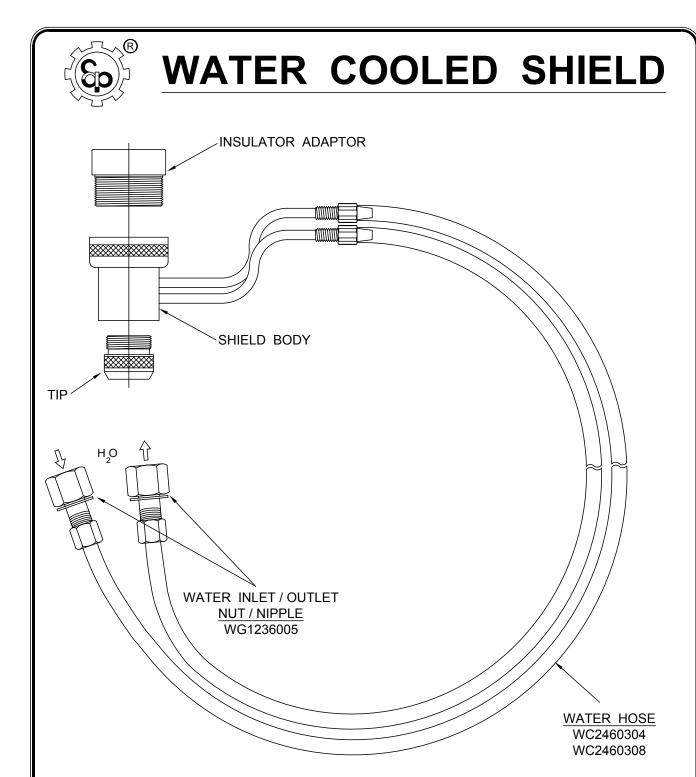

| WATER COOLED SHIELD |                      |                          |            |
|---------------------|----------------------|--------------------------|------------|
| DESCRIPTION         | WC150; 180; 210; 220 | WC300; 350; 40; 400; 410 | WC600; 550 |
|                     | PART NO.             | PART NO.                 | PART NO.   |
| COMPLETE - 4M       | WC2100204            | WC4000204                | WC6000204  |
| COMPLETE - 8M       | WC2100208            | WC4000208                | WC6000208  |
| INSULATOR ADAPTOR   | WC2100081            | WC400081                 | WC6000081  |
| SHIELD BODY         | WC2100082            | WC400082                 | WC6000082  |
| TIP (BORE - 6 mm)   | WC2100306            |                          |            |
| TIP (BORE - 8 mm)   | WC2100308            | WC4000308                |            |
| TIP (BORE - 10 mm)  | WC2100310            | WC4000310                | WC6000310  |
| TIP (BORE - 13 mm)  |                      | WC4000313                | WC6000313  |
| TIP (BORE - 16 mm)  |                      | WC4000316                | WC6000316  |
| TIP (BORE - 20 mm)  |                      |                          | WC6000320  |

## WATER COOLED SHIELD