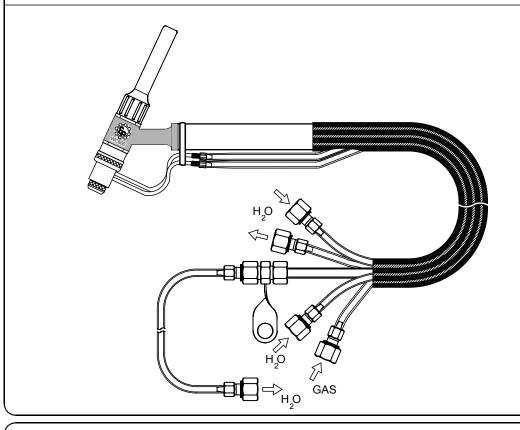

| WC6000081  |
| SHIELD BODY         | WC2100082            | WC400082                 | WC6000082  |
| TIP (BORE - 6 mm)   | WC2100306            |                          |            |
| TIP (BORE - 8 mm)   | WC2100308            | WC4000308                |            |
| TIP (BORE - 10 mm)  | WC2100310            | WC4000310                | WC6000310  |
| TIP (BORE - 13 mm)  |                      | WC4000313                | WC6000313  |
| TIP (BORE - 16 mm)  |                      | WC4000316                | WC6000316  |
| TIP (BORE - 20 mm)  |                      |                          | WC6000320  |

IN VIEW OF CONTINUOUS DEVELOPMENT, WE RESERVE THE RIGHT TO MODIFY THE DESIGN AND/OR DIMENSIONS WITHOUT NOTICE.

## WATER COOLED SHIELD

## FACTORY ASSEMBLED



## **ASSEMBLED BY USER**



C:\DWG\SI\WATER COOLED SHIELD.DWG 08/01